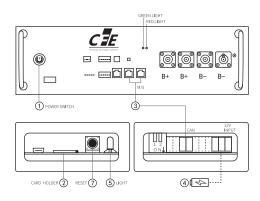

- Press and hold the Battery power button for 3-5 seconds to turn the battery on, after 30 seconds, the relay is closed;
- 2. Put the upurade firmware in the root folder of the SD card, than insert it into the card holder;
- 3. Plug one end of the CAN cable into the Battery M/S port(either of the two) and the other end into the SD box, plug the 12V input power cord into the SD box;
- 4. Plug the USB port of the power cable into the power supply device such as computer/charger/ powerbank, upgrade starts automatically, 3 seconds later the green light on the SD Box keep flashing indicates the upgrade is processing:
- After about 3 minutes, the red light on the SD box Keeps flashing, and the battery turns off automatically, indicating that the upgrade was successful.
- 6. Wait for 30 S, turn the battery on, the battlery is ready for use;
- 7. If the light been falshing for more than 5 mins, but the battery didn't turn off; please check the connection of the cables and the firmware in the SD card, if all fine, press and hold the reset switch for 5 seconds or replug the power supply to start the upgrade again