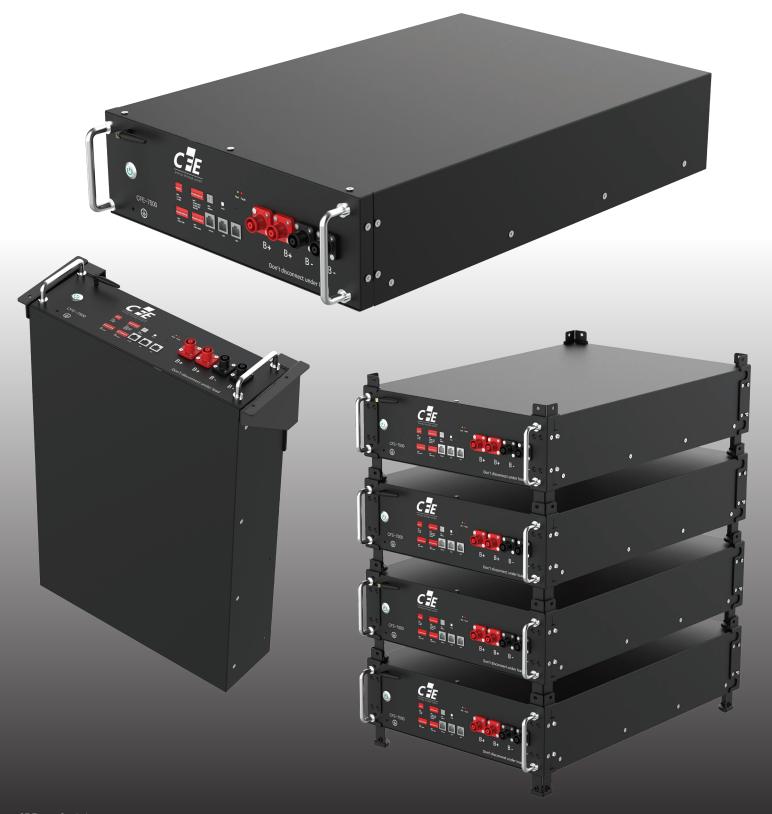

# Residential ESS Lithium-ion Battery CFE-7500

#### **Up to 8 Series or Parallel:**

Flexible to increase voltage capacity without any other equipments or settings

#### Installation:

Simple buckle fixing minimize the installation time and cost

### CFE-7500

Nominal Voltage: 51.2 V Voltage Range: 48 ~ 56 V

Nominal Capacity: 7680 Wh Usable Capacity: 6528 Wh

Charge/Dischage Current: 60(Recommend) A

Dimension: 460\*650\*133 mm Weight: 65Kg

Commucation Port: CAN / RS485 Single string quantity: 8 pcs