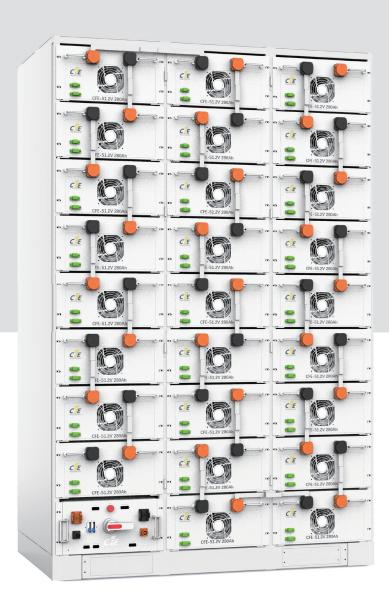

### Low maintenance cost

| Model                     | RACK Parameter     |
|---------------------------|--------------------|
| Series-parallel           | 1P400S             |
| Capcity                   | 280Ah              |
| Nominal Voltage           | 1280V              |
| charge Cut-off Voltage    | 1460V              |
| Discharge Cut-off Voltage | 1120V              |
| Standard charge           | 0.5C               |
| Standard discharge        | 0.5C               |
| Weight                    | 3300kg             |
| Dimension                 | 1497*896*2355 (mm) |
| Cooling mode              | Air cooling        |
| Energy                    | 358.4kWh           |