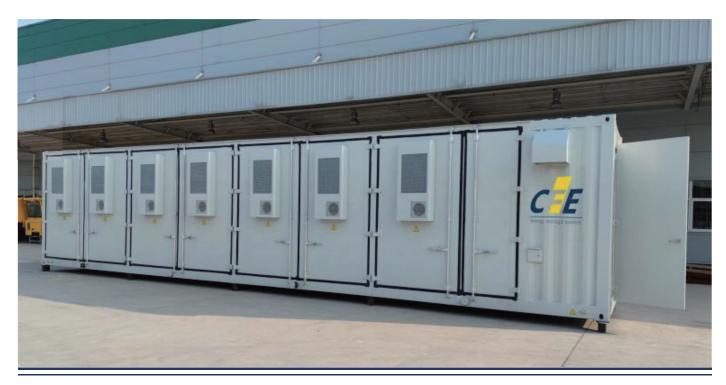

| Model                         | Container Parameter                      |
|-------------------------------|------------------------------------------|
| Series-parallel               | 14P400S (14 Racks connected in parallel) |
| Energy                        | 5.02MWh                                  |
| Power                         | 2.5MW                                    |
| Nominal voltage               | 1280V                                    |
| Charge cut-off voltage        | 1460V                                    |
| Discharge cut-off voltage     | 1120V                                    |
| Capcity                       | 3920Ah                                   |
| Weight                        | 64T                                      |
| Dimension                     | 13716*2438*3000 (mm)                     |
| Cooling mode                  | Air cooling                              |
| Grade of corrosion prevention | C4                                       |